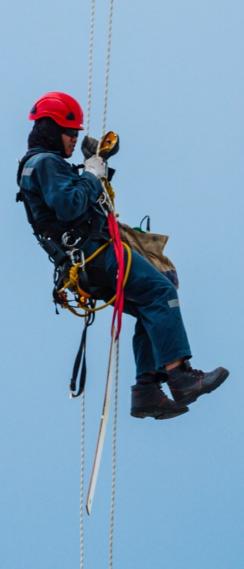

# ROPE ACCESS **SERVICES**

Take advantage of our specialised experts who handle tasks at heights with precision, saving you time and resources.

#### Our coverage

- Painting
- Cladding
- Concrete repair
- Installation
- Roof repair & restoration Waterproofing

- Sealant application
- Façade refurbishments
- Façade cleaning
- Glazing